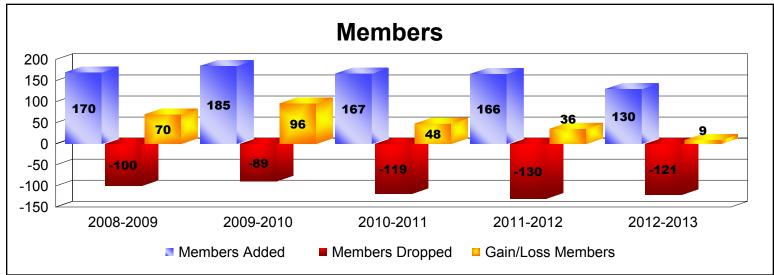

District 111WR As of June 2013 Cumulative

| Year      | New<br>Clubs | Dropped<br>Clubs | Gain/<br>Loss<br>Clubs | New<br>Members | Charter<br>Members | Reinstate<br>Members | Transfer<br>Members | Total<br>Member<br>Added | Total<br>Members<br>Dropped | Gain/<br>Loss<br>Members |
|-----------|--------------|------------------|------------------------|----------------|--------------------|----------------------|---------------------|--------------------------|-----------------------------|--------------------------|
| 2008-2009 | 1            | 0                | 1                      | 125            | 40                 | 2                    | 3                   | 170                      | -100                        | 70                       |
| 2009-2010 | 2            | 0                | 2                      | 130            | 50                 | 1                    | 4                   | 185                      | -89                         | 96                       |
| 2010-2011 | 2            | 0                | 2                      | 111            | 52                 | 2                    | 2                   | 167                      | -119                        | 48                       |
| 2011-2012 | 2            | 0                | 2                      | 100            | 57                 | 0                    | 9                   | 166                      | -130                        | 36                       |
| 2012-2013 | 0            | 0                | 0                      | 123            | 0                  | 0                    | 7                   | 130                      | -121                        | 9                        |
| Average   | 1            | 0                | 1                      | 118            | 40                 | 1                    | 5                   | 164                      | -112                        | 52                       |