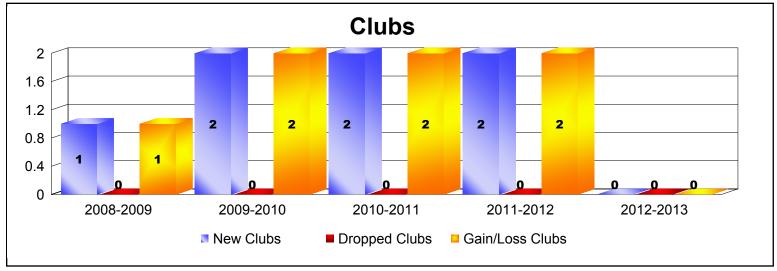

District 111WR As of June 2013 Cumulative

| Year      | New<br>Clubs | Dropped<br>Clubs | Gain/<br>Loss<br>Clubs | New<br>Members | Charter<br>Members | Reinstate<br>Members | Transfer<br>Members | Total<br>Member<br>Added | Total<br>Members<br>Dropped | Gain/<br>Loss<br>Members |
|-----------|--------------|------------------|------------------------|----------------|--------------------|----------------------|---------------------|--------------------------|-----------------------------|--------------------------|
| 2008-2009 | 1            | 0                | 1                      | 125            | 40                 | 2                    | 3                   | 170                      | -100                        | 70                       |
| 2009-2010 | 2            | 0                | 2                      | 130            | 50                 | 1                    | 4                   | 185                      | -89                         | 96                       |
| 2010-2011 | 2            | 0                | 2                      | 111            | 52                 | 2                    | 2                   | 167                      | -119                        | 48                       |
| 2011-2012 | 2            | 0                | 2                      | 100            | 57                 | 0                    | 9                   | 166                      | -130                        | 36                       |
| 2012-2013 | 0            | 0                | 0                      | 123            | 0                  | 0                    | 7                   | 130                      | -121                        | 9                        |
| Average   | 1            | 0                | 1                      | 118            | 40                 | 1                    | 5                   | 164                      | -112                        | 52                       |